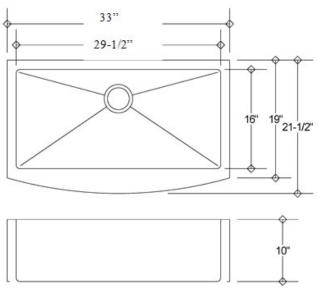

## KH16-1500

Model: KH16-1500

**Description:** 33" Farmer Sink Radius 20 304 Premium Stainless Steel Material:

Stainless Steel Color. **Mounting options: Under-Mount** 

Finish: **Brushed Satin** Thickness: 16 gauge

4 Point Sound Deadening System **Sound proofing:** 

**Construction method:** Handmade

Drain size: 3-5/8" Standard USA/Canada Made for cabinets 34" and Larger Fits cabinet size: