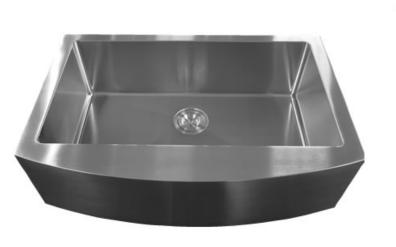

## KH16-1500

Model: KH16-1500

**Description:** 33" Farmer Sink Radius 20 304 Premium Stainless Steel Material:

Stainless Steel Color. **Mounting options: Under-Mount** 

Finish: **Brushed Satin** Thickness: 16 gauge

4 Point Sound Deadening System **Sound proofing:** 

**Construction method:** Handmade

Drain size: 3-5/8" Standard USA/Canada Made for cabinets 34" and Larger Fits cabinet size: