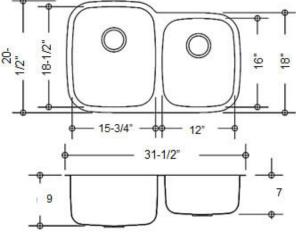

## **KB-18-SP4**

Model: Description: Material: Color: Mounting options: Finish: Thickness: Sound proofing: Construction method: Drain size: Fits cabinet size:

KB-18-SP4 60/40 Double Bowl Kitchen Sink 304 Premium Stainless Steel Stainless Steel Under-Mount Brushed Satin 18 gauge 10 Point Sound Deadening System Pressed 3-5/8" Standard USA/Canada Made for cabinets 33" and Larger