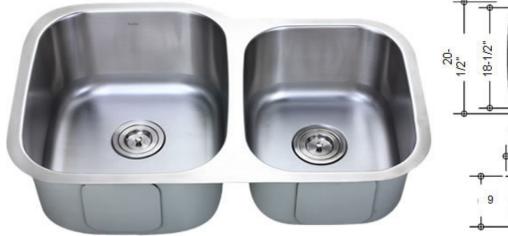

## **KB-18-SP4**

Model: Description: Material: Color: Mounting options: Finish: Thickness: Sound proofing: Construction method: Drain size: Fits cabinet size:

KB-18-SP4 60/40 Double Bowl Kitchen Sink 304 Premium Stainless Steel Stainless Steel Under-Mount Brushed Satin 18 gauge 10 Point Sound Deadening System Pressed 3-5/8" Standard USA/Canada Made for cabinets 33" and Larger